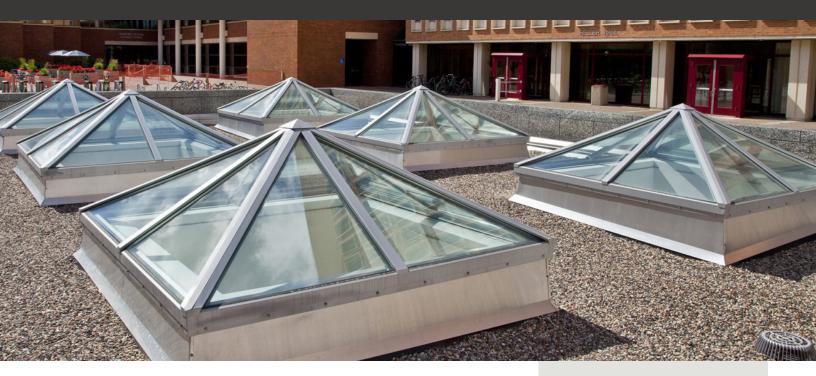

## **SEMI-CUSTOM STRUCTURAL CLASSIC SERIES**

Quality Structural Skylights for Commercial Daylighting

Classic meets modern in this semi-custom structural skylight system. The Classic Series Skylight is pre-engineered with a lightweight metal-frame to provide enduring strength and durability. Offered in multiple pyramid configurations and three standard pitches, these unique skylights provide easy installation and long-lasting beauty.

## **Features and Benefits:**

- Double-pitch, extended, octagonal and square pyramid configurations
- · Available in unlimited finishes, including anodized and paint coatings
- Energy-efficient with fully thermally broken frame
- Pre-welded frames for faster, easier installation
- Capable of spanning up to eight feet wide and available in three standard pitches (5:12, 7:12, and 12:12)
- Shipping options available for pre-assembled and pre-glazed skylights
- Condensation control with integral gutters to expel water to the exterior
- Beautiful inside and out with hidden fasteners for a sleek, clean design
- Includes glass or polycarbonate glazing options for lightweight, durable and energy-efficient design
- Five-year warranty on workmanship and glazing and up to 20-year coverage on finish