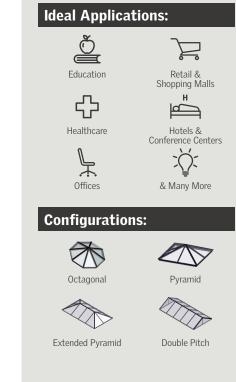

## **SEMI-CUSTOM STRUCTURAL CLASSIC SERIES**

Quality Structural Skylights for Commercial Daylighting

Classic meets modern in this semi-custom structural skylight system. The Classic Series Skylight is pre-engineered with a lightweight metal-frame to provide enduring strength and durability. Offered in multiple pyramid configurations and three standard pitches, these unique skylights provide easy installation and long-lasting beauty.

## **Features and Benefits:**

- Double-pitch, extended, octagonal and square pyramid configurations
- · Available in unlimited finishes, including anodized and paint coatings
- Energy-efficient with fully thermally broken frame
- Pre-welded frames for faster, easier installation
- Capable of spanning up to eight feet wide and available in three standard pitches (5:12, 7:12, and 12:12)
- Shipping options available for pre-assembled and pre-glazed skylights
- Condensation control with integral gutters to expel water to the exterior
- Beautiful inside and out with hidden fasteners for a sleek, clean design
- Includes glass or polycarbonate glazing options for lightweight, durable and energy-efficient design
- Five-year warranty on workmanship and glazing and up to 20-year coverage on finish