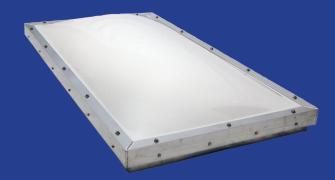

#### **SELF-FLASHING**

Shown here with Bronze over Clear dome and Bronze Anodized frame.